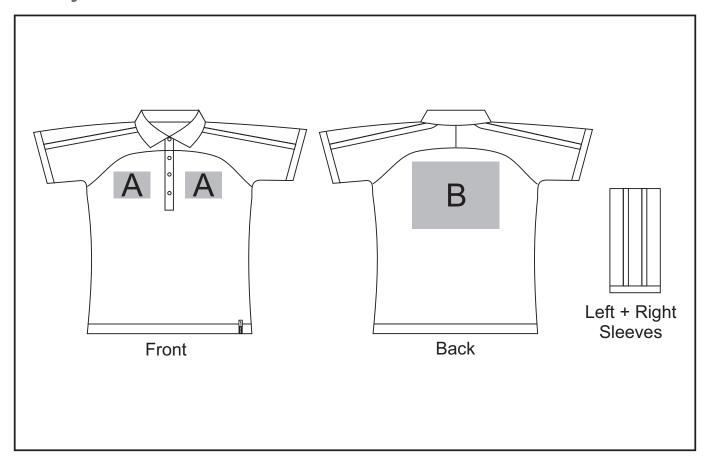

### **Branding Options:**

#### **Position A**

- 1. Embriodery (EMB) 9 colours Size: 100mm dameter
- 2. Screen Print (SA) 6 colours Size: 100mm wide x 80mm high
- 3. Sublimation (SUB-A) Full colour Size: 100mm wide x 80mm high
- 4. Digital Transfer Clothing (DTC) Full colour Size: 100mm wide x 100mm high

#### **Position B**

- 1. Embriodery (EMB) 9 colours Size: 200mm wide x 200mm high
- 2. Screen Print (SA) 6 colours Size: 260mm wide x 200mm high
- 3. Sublimation (SUB-C) Full colour Size: 260mm wide x 200mm high
- 4. Digital Transfer Clothing (DTC) Full colour Size: 210mm wide x 148mm high